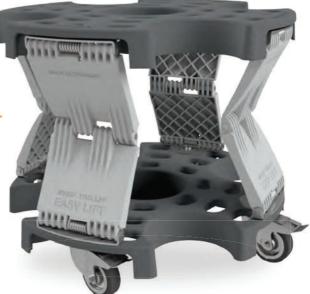

## THE MOST ERGONOMIC WHEEL TROLLEY TO WORK WITH!

Wheel Trolley Easy Lift is our brand new invention. It is the most ergonomic variant within our range of Wheel Trolleys.

It is an elevated Wheel Trolley, which, with the help of springs, raises and lowers in relation to load. A brilliant feature, when you wish to save yourself for heavy lifting and relieve knees and back.

## **FEATURES**

- Adjusts height in relation to the load
- Designed for 4 wheels and may be used for, amongst others, the mounting/dismounting of wheels
- Supplied with wheel brakes on 2 casters
- Improves ergonomics when handling tyres