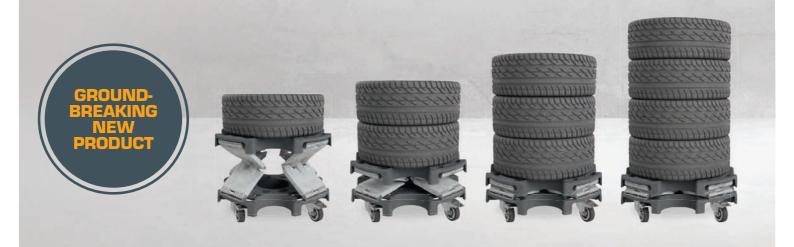

## THE MOST ERGONOMIC WHEEL TROLLEY TO WORK WITH!

Wheel Trolley Easy Lift is our brand new invention. It is the most ergonomic variant within our range of Wheel Trolleys.

It is an elevated Wheel Trolley, which, with the help of springs, raises and lowers in relation to load. A brilliant feature, when you wish to save yourself for heavy lifting and relieve knees and back.

The trolley is intended for 4 wheels and may be used for, amongst others, the mounting and dismounting of wheels, at tyre racks and as an ergonomically correct transfer to the tyre changing machine.

Wheel Trolley Easy Lift can - with just a small investment - improve the work environment considerably when handling tyres.

## **FEATURES**

- Adjusts height in relation to the load
- Designed for 4 wheels and may be used for, amongst others, the mounting/dismounting of wheels
- Supplied with wheel brakes on 2 casters
- Improves ergonomics when handling tyres